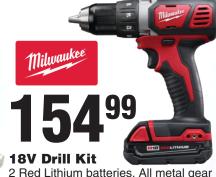

Ask about free rub samples.

**17**99



## Regional Reserve Barbecue Sauce Pack

Features our iconic flavors. From the sweet Kansas City sauce to the mustard-infused Carolina Sauce, this set is the Choice of Pitmasters who know what true BBQ is all about! (CV83)

**SAVE 25%** 

northstates

**18**<sup>99</sup>



## **Triple Tube Bird Feeder**

Easy fill through top. Durable, resistant powder coat finish. Features two plastic tubes and one mesh tube. (115919) (2011)

**SAVE 24%** 



2 Red Lithium batteries. All metal gear case. 1/2-In. metal chuck. Carrying case and charger included. (335778) (2606-22CT)

**SAVE 18%** 

## MAGDANZ, INC

durability. (919985) (33-425)

Secure blade lock, 7-Ft. standout, easy-to-

read blade that is Mylar coated for added

**SAVE 23%** 

Pierce, NE 68767

402-329-6735

SHOP Local

Services: Custom Mixed Paint, Packages Shipped, Keys Duplicated, Bicycle Repair, Rentals, Water Softeners, Lamp Repair, Digital Photo Processing, Larson Storm Doors, Pipe Threading, Water Heater Sales & Service, Major Appliance Sales & Service, Computerized Paint Matching, Masfield Plumbing Fixtures, Underground Sprinkler Repair

way loading: 14-Oz. cartridge

or bulk load. Develops up to

5,000 PSI. (165548) (30-300)

**SAVE 34%** 

LOCAL