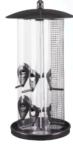

## **Triple Tube Bird Feeder**

Easy fill through top. Durable, resistant powder coat finish. Features two plastic tubes and one mesh tube. (115919) (2011)

**SAVE 24%** 

2 Red Lithium batteries. All metal gear case. 1/2-In. metal chuck. Carrying case and charger included. (335778) (2606-22CT)